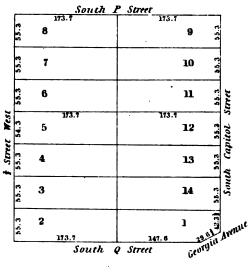

| 55.3      | South                |
| ,           | 55.3   | 4              | . 18              | 35<br>35  |                      |
|             | \$5.3  | 3              | 19                | 55.3      |                      |
|             | 55.3   | 2              | 173.7             | 53.3      |                      |
|             |        | South          | 0 Street          |           |                      |

# SQUARE Nº 866

|       | 173.7 | 173.7 |         |
|-------|-------|-------|---------|
| 55.3  | 6     | 7     | 55.3    |
| 55.3  | Б     | 8     | 55.3    |
|       | 113.7 | 173.7 |         |
| 5.5.8 | 4     | 9     | 55.3    |
| 28.5  | 3     | 10    |         |
| 57.3  | 2     | 1     | 57.3 29 |
| 6     | 173.7 | 173.7 |         |

## SQUARE Nº 651



## SQUARE N:658



, 











# SQUARE E.OF Nº884









# SQUARE S. DY Nº887













• .

#### SQUARE Nº 616



# SQUARE Nº611



# SQUARE N:618





. • -



Capitol Square

. • . . •









|   |   |   |     | , |
|---|---|---|-----|---|
|   | • |   |     |   |
|   |   |   |     |   |
|   |   |   |     |   |
| · |   |   |     |   |
|   |   |   |     |   |
|   |   |   |     |   |
|   |   |   |     |   |
|   | ı |   |     |   |
|   |   |   |     | , |
|   |   |   | . ' |   |
|   | , |   |     |   |
|   |   |   |     |   |
|   |   |   |     |   |
|   |   |   |     |   |
|   | • | , |     |   |
|   |   |   |     |   |
| · |   |   |     |   |
|   |   |   |     |   |
|   |   |   |     | • |
| · |   |   |     |   |
|   |   |   |     |   |
|   |   |   |     | • |

### SQUARB Nº102